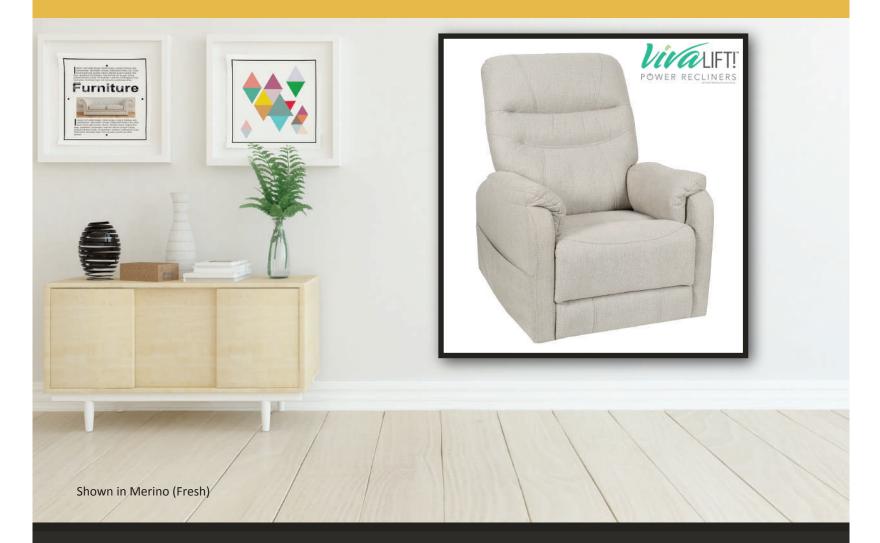

# ALPERTON Dual motor lift lay-flat recliner with headrest and lumbar

Smart, compact and chic, the petite Alperton dual motor lift chair, with independent headrest and lumbar combines class with function. Available in two stylish colours, the Alperton takes comfort to a new level.

### **Quick Information**

- Independent headrest, legrest and lumbar function
- Footrest extension
- Steel seat box
- All close and lift button
- Convenient hand wand with USB connectivity

## Fabric Selection

Merino (Fresh)

Merino (Latte)