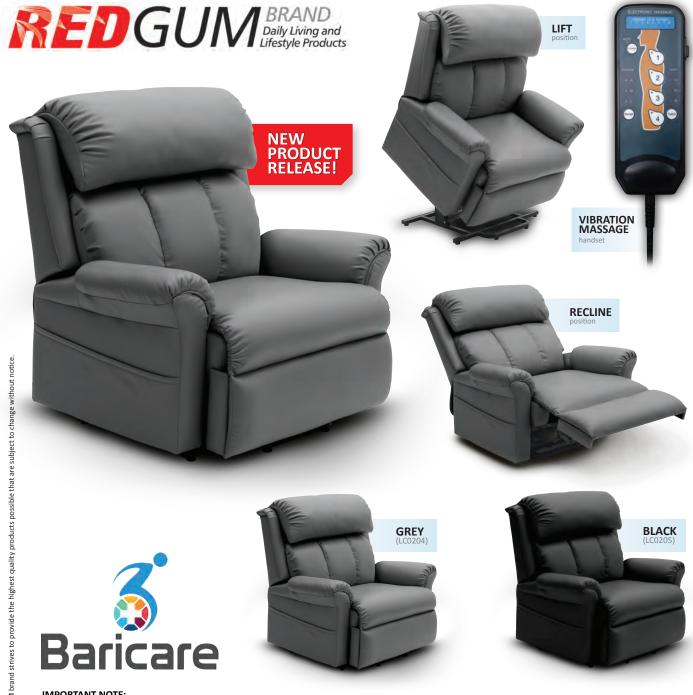

## **HEAVY DUTY LIFT CHAIR**

**LC0204** - GREY | **LC0205** - BLACK

## **FEATURES**

- Lift / Rest / Recline armchair
- Allows the user to be easily raised to a standing position and offers the comfort of a backrest recline
- Dual motor lift 220kg user weight capacity
- Inbuilt vibration massage function
- Added comfort of a pocket spring seat base
- Luxurious leather coverings / PU back
- Available in modern colours: Grey / Black
- Quality German actuators
- Warranty:

### **SPECIFICATIONS**

Overall: 1080mm (W) x 980mm (D) x 1085mm (H) Seat: 645mm (W) x 540mm (D) x 500mm (H)

Armrest: 185mm (H) x 520mm (L)

Backrest: 940mm (W) x 710mm (H): 93 - 125° Legrest: 800mm (W) x 540mm (L): 90 - 180°