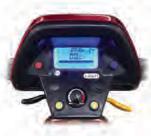

LCD Display shows:

- Speed
- Battery Level
- Right / Left Turn Signal
- Hazard Warning Lights
- High / Low Speed
- Temperature
- Odometer

SHOPRIDER® Mobilety shoprider.com.au

Your Authorised dealer