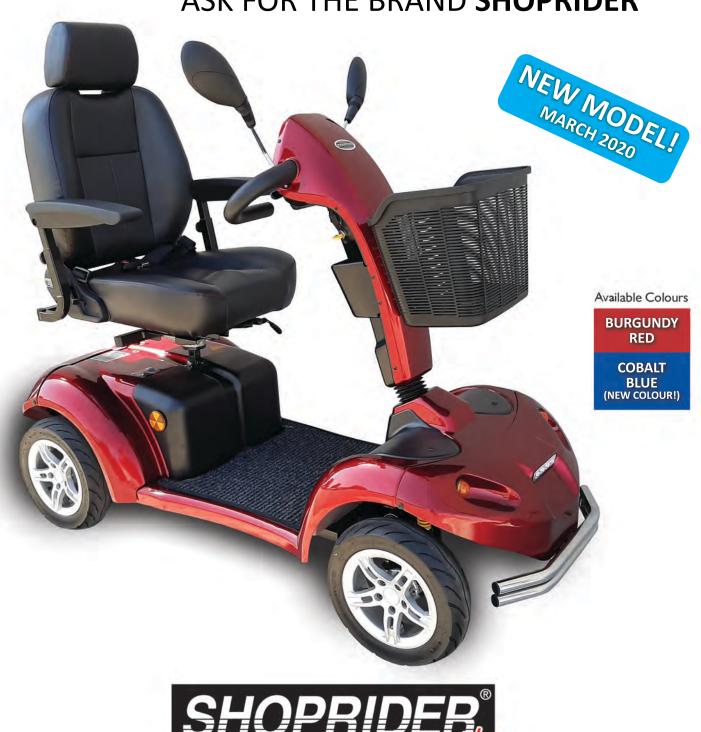

## 

The SHOPRIDER™ **ROCKY 8** is the latest scooter from SHOPRIDER™ and it is loaded with great features. The ROCKY 8 has new and updated features including large low profile tyres for safety & comfort, fully rotating lockable seat, adjustable steering tiller, fold down arm rests, powerful LED lights, USB outlet, new body covers and modern electronic dash. The reliability of these impressive scooters by SHOPRIDER™ is further enhanced by the rear wheel drive and electromagnetic brake.

## **NEW / UPDATED FEATURES**

Large Captain's Seat
Adjustable Steering Tiller
Adjustable Width Arm Rests
Sliding / Rotating Seat
Front Shopping Basket
Horn
USB Power Outlet
LED Front Headlights
Indicators / Hazard Lights
High / Low Speed Switch
Anti Tip Wheels
Front + Rear Suspension
Comprehensive Warranty