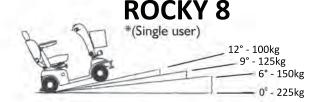

| SPECIFICATIONS                 | ROCKY 8              |
|--------------------------------|----------------------|
| Length                         | 1590mm               |
| Width                          | 730mm                |
| Height                         | 1285mm               |
| *Safe Climbing Angle           | 12 degrees           |
| *Max Climbing Angle            | 12 degrees           |
| Maximum Load Single User*      | 225kgs               |
| Charger                        | 8Amp                 |
| Motor Size - 4Pole             | 2Нр                  |
| Maximum Speed                  | 10kmph               |
| Battery Capacity (Minimum Amp) | 75Amp x 2 (Included) |
| Maximum Range #                | Up to 54km           |
| Wheel Size                     | 330mm                |
| Turning Radius                 | 1860mm               |
| Weight (with battery)          | 147kg                |