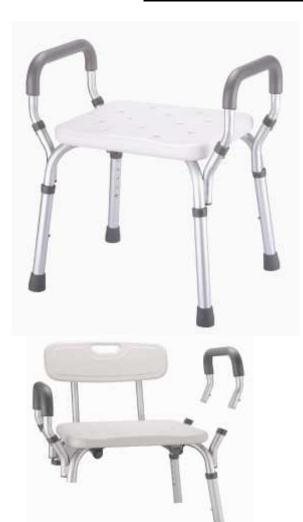

# **Aluminium Shower Stool**

#### with Optional Backrest Australian Standards Approved

### **Features**

- Australian Standards Approved
- Lightweight Aluminium Construction
- Anodised Frame
- Polyurethane Seat with Drain Points
- Non Slip Seat Finish
- Multi Slot Legs for Uneven Floors
- Soft Padded Arm Rests
- High Grade Rubber Feet
- Rust Free Fittings

### **Dimensions**

Seat Width -455mm
Seat Depth -330mm
Seat Height - 470mm -595mm
Max User Capacity - 105kg
Stool Weight - 2.8kg

## **Options Available**

#### **RG6002**

- Removable Backrest
- Multi Position
- Easy Clean Polyurethane Material
- Lifting Handle in Backrest

Phone: 08 9248 4180 Fax: 08 9248 9452

E-mail: orders@shoprider.com.au

REDGUM Brand is associated with Shoprider Mobility www.redgumbrand.com.au or www.shoprider.com.au Ask for the Brand SHOPRIDER