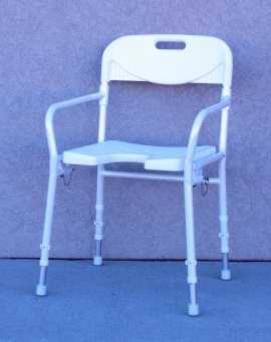

## Foldable Shower Chair

The REDGUM Brand Foldable Shower Chair has been designed to easily fold for storage when not required. This foldable shower chair has tough aluminium painted frame with stainless steel hinge pins with a polyurethane self draining seat. The legs are easily adjusted to suit

multiple seat height requirements and can be adjusted to accommodate uneven floors. Each chair leg is fitted with durable rubber stoppers to minimise any movement. The foldable shower chair is finished a pearlescent white finish.

## **Dimensions**

- Seat width 470mm
- Leg height adjustment range 460mm to 530mm
- Max user capacity 100kg

## **Features**

- Easy fold design
- Self draining polyurethane seat
- Robust aluminium construction with stainless steel fitting