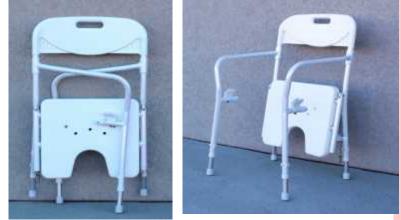

## Foldable Shower Chair

The REDGUM Brand Foldable Shower Chair has been designed to easily fold for storage when not required. This foldable shower chair has tough aluminium painted frame with stainless steel hinge pins with a polyurethane self draining seat. The legs are easily adjusted to suit

multiple seat height requirements and can be adjusted to accommodate uneven floors. Each chair leg is fitted with durable rubber stoppers to minimise any movement. The foldable shower chair is finished a pearlescent white finish.

## **Features**

- Easy fold design
- Self draining polyurethane seat
- Robust aluminium construction with stainless steel fitting