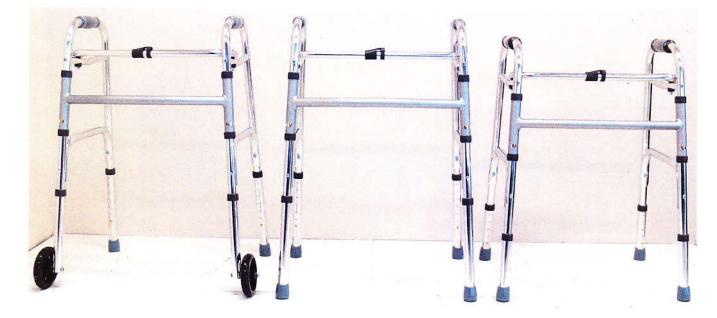

## **Folding Walking Frames**

Model RG4070WB - 32"- 38" Height Adjustable 5" Wheel with Rubber Grip Model RG4070MD - 32"- 38" Height Adjustable, Rubber Grip Model RG4070MA - 29.5" – 33.5" Height Adjustable, Foam Grip

## Features

- Aluminium Anodized Frame
- Multi height adjustment on each model
- Soft foam or rubber handgrips
- Easily foldable

Additional Features are available

- Swivel Wheels
- Wheel & Glide Brake

The EMS Brand is owned and operated by Shoprider Australia Pty Ltd. <u>www.shoprider.com.au</u>