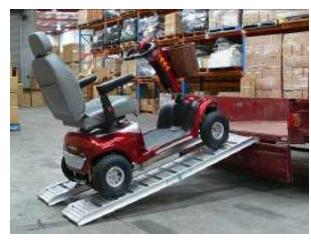

## **Folding Access Ramps**

REDGUM brand has a range of folding access ramps to suit many different applications. Each ramp is manufactured from high grade aluminium with different tread finishes to suit different applications. These ramps have the weight carrying capacity that makes them suitable for loading of Motorbike, Quads, Ride on Mowers & Mobility Scooters.

| Model Number           | Folded<br>Length | Dimen-<br>sions   | Net<br>Weight      | Max<br>Weight<br>Capacity                | Tread Finish                                        |
|------------------------|------------------|-------------------|--------------------|------------------------------------------|-----------------------------------------------------|
| RAMF (Pair)            | 1100mm           | 2150mm x<br>230mm | 7.35kg per<br>ramp | 340kg<br>Distributed<br>Over the Pair    | Crimped & Slotted & Riveted Aluminum Plate Segments |
| RAMSG<br>(Single)      | 910mm            | 1800mm x<br>250mm | 7.20kg per<br>ramp | 270kg                                    | Welded Tread Segments<br>with Reinforcing           |
| RAM150<br>(Single)     | 1150mm           | 2200mm x<br>280mm | 6.80kg per<br>ramp | 270kg                                    | 10mm Welded Ribbed<br>Tread Bars                    |
| RAM155<br>Folding Quad | 1080mm           | 2100mm x<br>605mm | 13.5kg per<br>ramp | 500kg<br>Distributed<br>Over the<br>Ramp | Welded 25mm x 25mm Box<br>Tube with Grip Edge       |