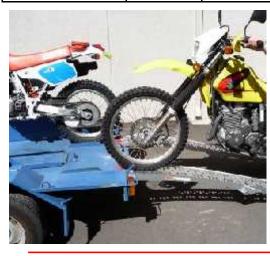

## **Folding Access Ramps**

REDGUM brand has a range of folding access ramps to suit many different applications. Each ramp is manufactured from high grade aluminium with different tread finishes to suit different applications. These ramps have the weight carrying capacity that makes them suitable for loading of Motorbike, Quads, Ride on Mowers & Mobility Scooters.

| Model Number           | Folded<br>Length | Dimen-<br>sions   | Net<br>Weight      | Max<br>Weight<br>Capacity                | Tread Finish                                        |
|------------------------|------------------|-------------------|--------------------|------------------------------------------|-----------------------------------------------------|
| RAMF (Pair)            | 1100mm           | 2150mm x<br>230mm | 7.35kg per<br>ramp | 340kg<br>Distributed<br>Over the Pair    | Crimped & Slotted & Riveted Aluminum Plate Segments |
| RAMSG<br>(Single)      | 910mm            | 1800mm x<br>250mm | 7.20kg per<br>ramp | 270kg                                    | Welded Tread Segments<br>with Reinforcing           |
| RAM150<br>(Single)     | 1150mm           | 2200mm x<br>280mm | 6.80kg per<br>ramp | 270kg                                    | 10mm Welded Ribbed<br>Tread Bars                    |
| RAM155<br>Folding Quad | 1080mm           | 2100mm x<br>605mm | 13.5kg per<br>ramp | 500kg<br>Distributed<br>Over the<br>Ramp | Welded 25mm x 25mm Box<br>Tube with Grip Edge       |