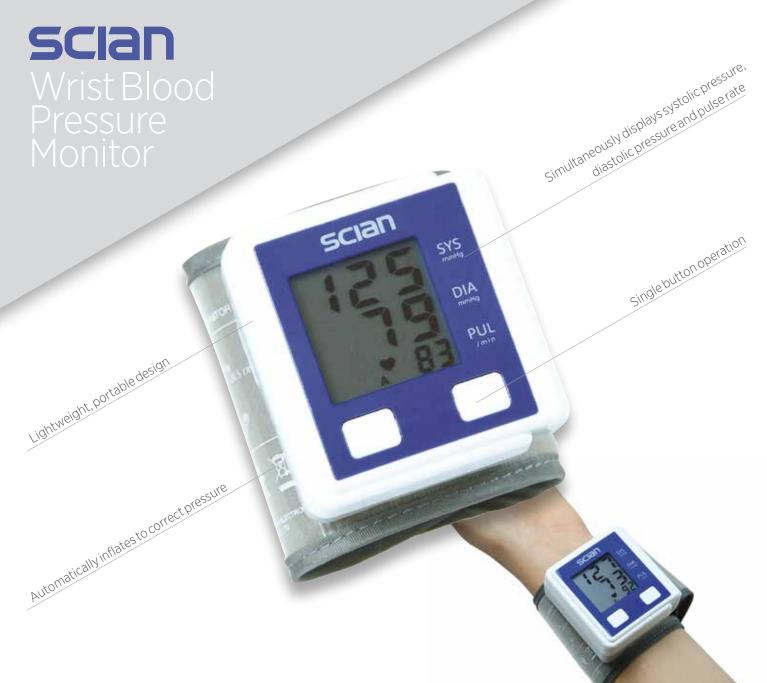

This convenient, portable blood pressure monitor wraps around the wrist and uses the oscillometric principle to simply and accurately measure systolic pressure, diastolic blood pressure and pulse rate.

With an easy fitting wrist cuff and one touch operation, the unit automatically inflates to the correct pressure, using oscillometric technology to simultaneously measure the arterial blood pressure and pulse rate.

The compact unit is lightweight and easy to carry when travelling or for daily use.

| CODE        | BSSDS733                  |        |
|-------------|---------------------------|--------|
| CUFF        | 125 > 205 mm circumferenc | e      |
| HEIGHT      | 25 mm                     |        |
| WIDTH       | 61 mm                     |        |
| DEPTH       | 62 mm                     |        |
| WEIGHT      | 190 g with batteries      |        |
| POWER       | 2 x AAA 1.5V batteries    | \<br>/ |
| ACCURACY    | Blood Pressure ±3 mmHg    |        |
|             | Pulse Rate ±5%            | _      |
| CONFORMS TO | ARTG165748                | \      |
| WARRANTY    | 1 year                    |        |