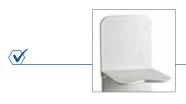

# Adapted to your needs

Etac Relax comes in two colours and six different models, which have all been designed to create options specifically for you.

|                          | Etac Relax shower seat                         |          |
|--------------------------|------------------------------------------------|----------|
|                          | - White                                        | 81703010 |
|                          | - White, with arm supports                     | 81703020 |
| $\langle \nabla \rangle$ | - White, with supporting legs                  | 81703030 |
|                          | - White, with arm supports and back support    | 81703060 |
| $\overline{m{ee}}$       | - White, with arm supports and supporting legs | 81703040 |
|                          | - White, with arm supports, back support and   | 81703050 |
|                          | supporting legs                                |          |
|                          | - Volcano grey                                 | 81708000 |
|                          | - Volcano grey with arm supports               | 81708010 |
|                          | - Volcano grey with supporting legs            | 81708020 |
|                          | - Volcano grey with arm supports and           | 81708050 |
|                          | back support                                   |          |
|                          | - Volcano grey with arm supports and           | 81708030 |
|                          | supporting legs                                |          |
|                          | - Volcano grey with arm supports,              | 81708040 |
|                          | back support and supporting legs               |          |