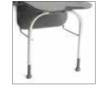

#### **Supporting legs**

For extra stability and user weight up to 150 kg (330 lbs). Height adjustable 45-55 cm (17¾"-21½").

White Volcano grey

For mounting on wood/plywood or concrete walls. The kit includes 3 screws and plugs