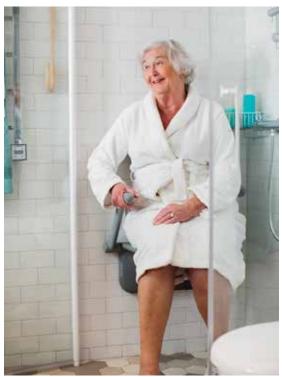

# **Etac Relax shower seat**

Scandinavian design for the modern bathroom.

## Attention to detail

Etac Relax has been designed to ensure a secure and enjoyable shower experience. Design, function and safety are extremely important to us, and this is presented here in the form of a discreet, wallmounted shower seat. The shape of the seat offers the option of varied sitting positions, resulting in improved access. It is always close at hand, but as it can be folded upwards it never takes up any unnecessary space.