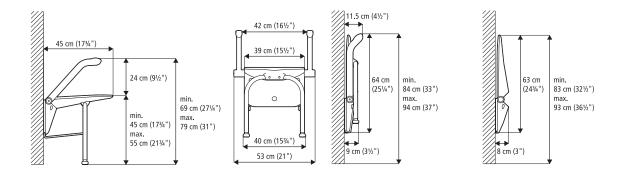

Functional design The shape of the seat offers the option of varied sitting positions, resulting in improved access.

Easy to fit As there are only three fixing points, installation is both quick and easy.