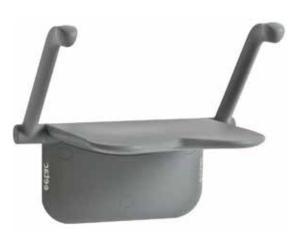

# **Etac Relax shower seat**

Scandinavian design for the modern bathroom.

## Attention to detail

Etac Relax has been designed to ensure a secure and enjoyable shower experience. Design, function and safety are extremely important to us, and this is presented here in the form of a discreet, wallmounted shower seat. The shape of the seat offers the option of varied sitting positions, resulting in improved access. It is always close at hand, but as it can be folded upwards it never takes up any unnecessary space.

### **Features**

Large, stable seat Large and stable seat when folded down and extremely discreet when folded up.

Easy-grip arm support The shape and material of the folding arm supports provide a safe and secure grip.

Functional design The shape of the seat offers the option of varied sitting positions, resulting in improved access.

Easy to fit As there are only three fixing points, installation is both quick and easy.