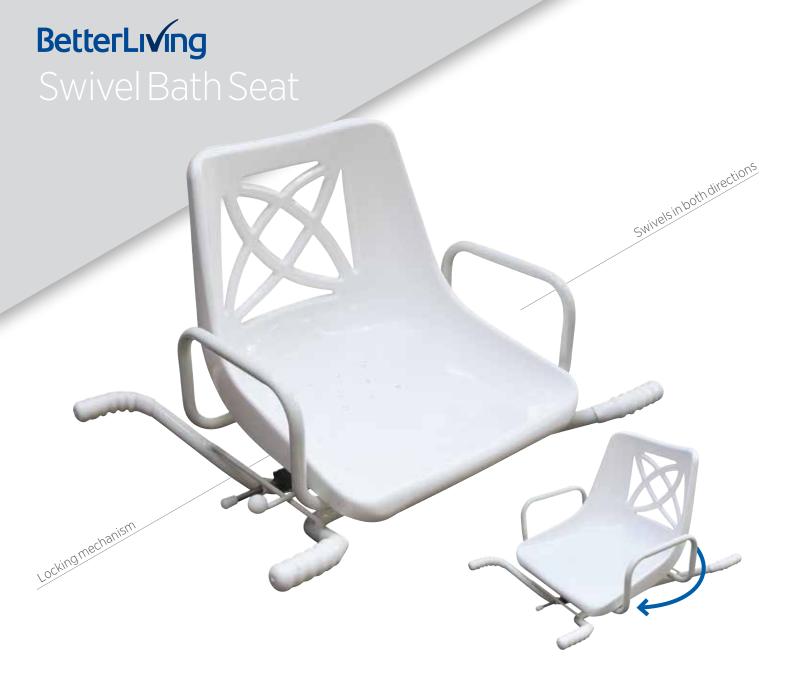

## Designed for showering over the bath, the lightweight base frame fits the majority of bath tubs.

The moulded plastic seat includes drain holes, comfortable contoured back rest and side support arms for added security.

The seat swivels 360° in both directions and includes a locking lever for set positioning and maximum user safety. The powder coated metal frame includes non-slip stoppers for maximum grip on the bath edge.