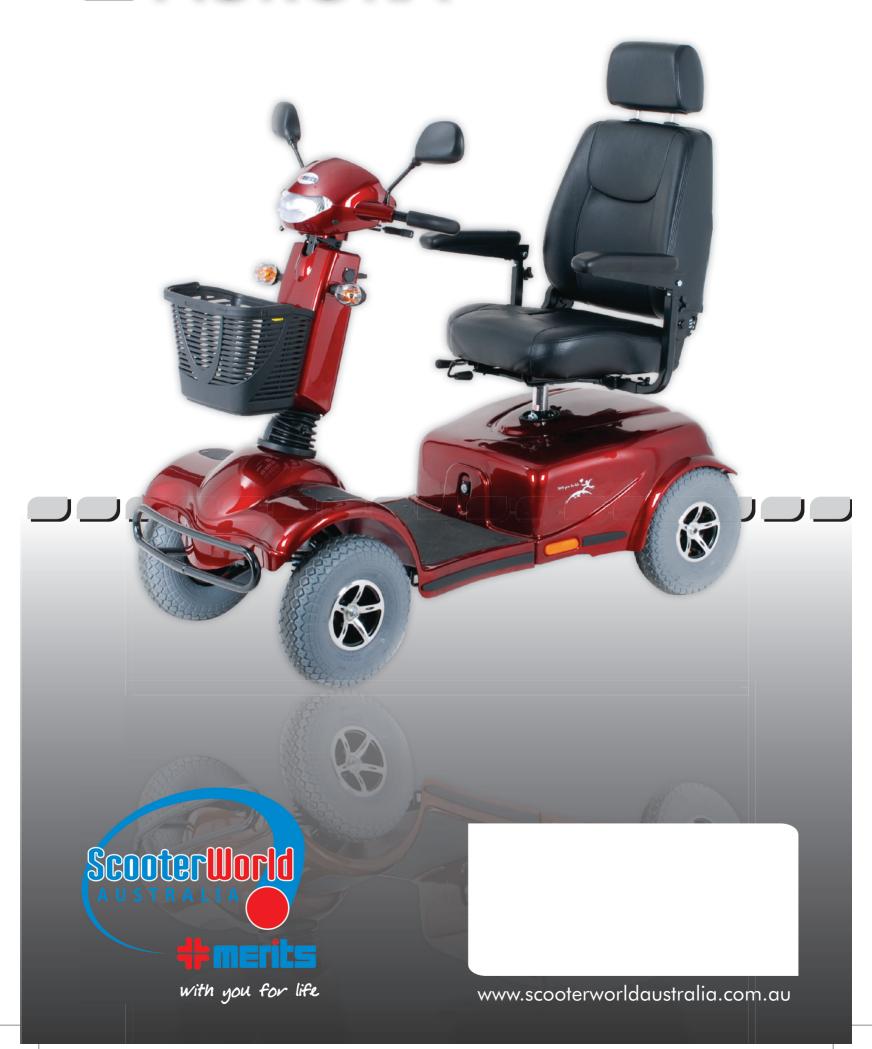

## FEATURES & BENEFITS

- Loop handlebars offer comfortable finger or thumb throttle operation
- 4 wheel adjustable suspension system allowing for more rider control and comfort
- Large 12" wheels which provide greater ground clearance
- Larger 4 pole motor and larger controller delivering much more power for climbing steep driveways or hills
- Separate emergency braking system for added security
- Built-in half speed safety switch which operates automatically when turning to provide extra safety

| Range           | 40-50 km                   |
|-----------------|----------------------------|
| Motor           | DC 24V 1750W 4 Pole        |
| Controller      | Rhino 160A                 |
| Battery         | 12V / 60-85 a/h x2 pieces  |
| Charger         | 24V/8amp off-board         |
| Gradient        | 10°                        |
| Front Wheels    | 12" pneumatic              |
| Rear Wheels     | 12" pneumatic              |
| Weight capacity | 200kg                      |
| Brake           | Intelligent, regenerative, |
|                 | electromagnetic brake      |
| Length          | 141cm (3 wheel)            |
|                 | 146cm (4 wheel)            |
| Width           | 65.5cm                     |