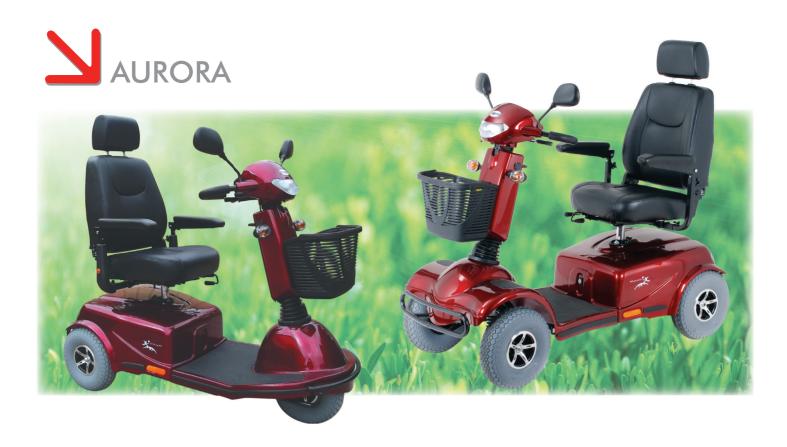

## **J** AURORA

## FEATURES & BENEFITS

- Loop handlebars offer comfortable finger or thumb throttle operation
- 4 wheel adjustable suspension system allowing for more rider control and comfort
- Large 12" wheels which provide greater ground clearance
- Larger 4 pole motor and larger controller delivering much more power for climbing steep driveways or hills
- Separate emergency braking system for added security
- Built-in half speed safety switch which operates automatically when turning to provide extra safety