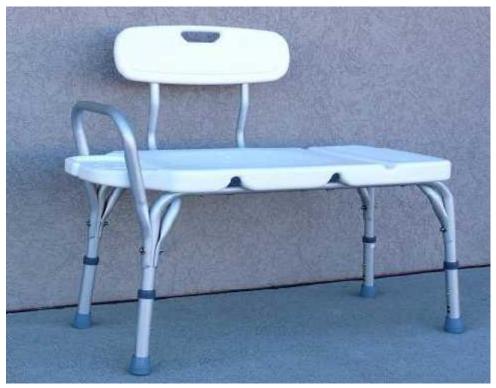

## **Deluxe Transfer Bench**

RG9095

The REDGUM Brand Deluxe Transfer Bench has been designed to withstand the rigours of the bathroom environment with it anodised frame, stainless steel fittings and plastic moulded seat. The transfer bench has height adjustable legs and the backrest can be fitted on either side depending on the users requirements. Two of the legs are fitted with suction cup stoppers for added stability.

## **Features**

- Polyurethane self draining seat
- Removable Backrest that can be fitted either side
- Rust free construction
- Built in soap holder

Phone: 08 9248 4180 Fax: 08 9248 9452

E-mail: orders@shoprider.com.au