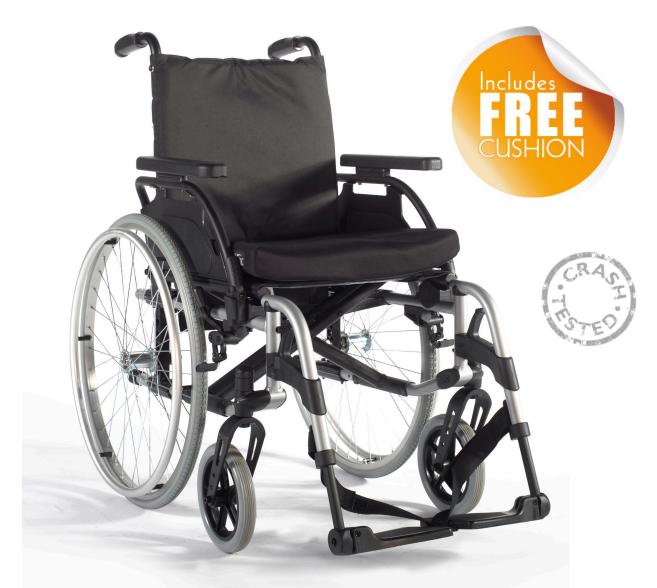

#### **Minimize Inventory:**

• 1 Chair - Multiple Depths

Adjust Seat Depth by sliding cross brace 16" to 18" deep

• 1 Chair - Enhanced wheel adjustability to suit more clients

2

- 4 vertical positions, 2 active and 2 passive horizontal wheel positions
- Self Propel or Transit wheels available
- Tension adjustable backrest now extendable from 41 to 46 cm

#### **Upgraded Features:**

Upholstery

#### **New Options:**

arm rests

**Adjustable Handles** 

Axle Plate

**Caster Housing** 

## Wheel Lock **Technical Specifications:**

| Max. User Weight:              | 125 kgs                                                                                   |
|--------------------------------|-------------------------------------------------------------------------------------------|
| Chair weight                   | 14.9 kgs                                                                                  |
| Overall width                  | SW + 19cm / SW +20cm (drumbrake version)                                                  |
| Seat width                     | 14, 16, 18 & 20"                                                                          |
| Seat Depth                     | 16 - 18" - adjustable                                                                     |
| Seat Height                    | 48 cm (adj. 45.5 - 51 cm)                                                                 |
| Back Height                    | 41 - 46 cm                                                                                |
| Armrest                        | 20 - 30 cm (covers short & full length pad in one)                                        |
| Armrest height adjustable      | 20.5 - 23 cm                                                                              |
| Height adjustable push handles | +12 cm                                                                                    |
| Hangers:                       | 70° (lower leg length adjustable from 35 - 50 cm)<br>Angle adjustable footplate (+/- 15°) |
| Colour:                        | Robust hammerite - makes scratches less visible<br>Red - on selected SKU's                |
| Crash Test Approved            | Yes                                                                                       |
| TGA#                           | 145834                                                                                    |
| Warranty                       | Limited Lifetime                                                                          |
|                                |                                                                                           |