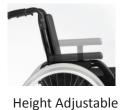

#### **Minimize Inventory:**

• 1 Chair - Multiple Depths

Adjust Seat Depth by sliding cross brace 16" to 18" deep

• 1 Chair - Enhanced wheel adjustability to suit more clients

2

- 4 vertical positions, 2 active and 2 passive horizontal wheel positions
- Self Propel or Transit wheels available
- Tension adjustable backrest now extendable from 41 to 46 cm