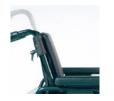

Basi<sup>2</sup> Improved adjustability & Rigidity combined with a modern look!



Provides an even broader range of clinical solutions Breezy





# Basi

### **Key Product Features:**

#### **Minimize Inventory:**

• 1 Chair - Multiple Depths

Adjust Seat Depth by sliding cross brace 16" to 18" deep

• 1 Chair - Enhanced wheel adjustability to suit more clients

2

- 4 vertical positions, 2 active and 2 passive horizontal wheel positions
- Self Propel or Transit wheels available
- Tension adjustable backrest now extendable from 41 to 46 cm

#### **Upgraded Features:**









Upholstery

#### **New Options:**



arm rests



**Adjustable Handles** 

Axle Plate

**Caster Housing** 



## Wheel Lock **Technical Specifications:**

| Max. User Weight:              | 125 kgs                                                                                   |
|--------------------------------|-------------------------------------------------------------------------------------------|
| Chair weight                   | 14.9 kgs                                                                                  |
| Overall width                  | SW + 19cm / SW +20cm (drumbrake version)                                                  |
| Seat width                     | 14, 16, 18 & 20"                                                                          |
| Seat Depth                     | 16 - 18" - adjustable